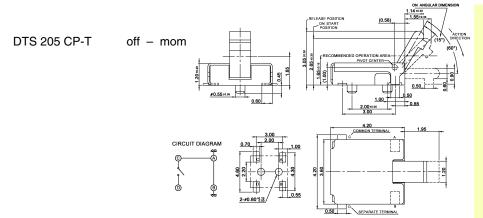

## **Detector Switches**

## Specifications:

Contact rating: 5V DC, 10 mA and 3.6V, 100 mA

Contact resistance:  $< 1 \Omega$  Insulation resistance:  $> 100 \ M\Omega$ 

Dielectric strength: 100 V, 50 Hz for the duration of 1 minute

Operating temperature:  $-40 \,^{\circ}\text{C}$  to  $+85 \,^{\circ}\text{C}$ 

Operating force: ≤ 0.4 N

Mechanical life: minimum 100 000 operations

Material: Contacts: copper-alloy, gold-plated

Terminals: brass, silver-plated Case and actuator: HTN, black

Cover: stainless steel

Models: Switching functions

DTS 205 C-T off - mom as above, but without posts

DTS 205 CJ-T off - mom as above, but without posts

Packing: 2300 pcs/reel