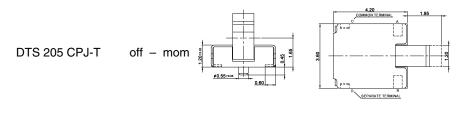

Cover: stainless steel

Models: Switching functions

DTS 205 C-T off - mom as above, but without posts

DTS 205 CJ-T off - mom as above, but without posts

Packing: 2300 pcs/reel