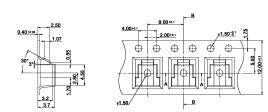

Cover: stainless steel

Models: Switching functions

DTS 205 C-T off - mom as above, but without posts

DTS 205 CJ-T off - mom as above, but without posts

Packing: 2300 pcs/reel